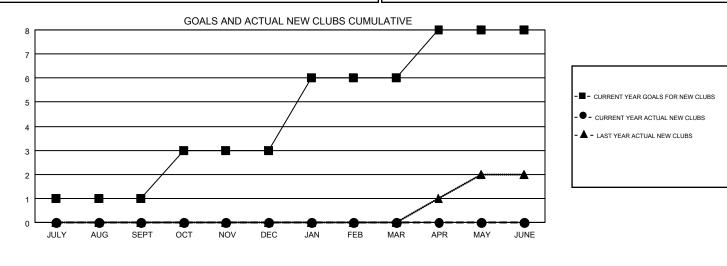

## GMT MONTHLY MEMBERSHIP PROGRESS REPORT

Multiple District 31

LOCATION: NORTH CAROLINA

OPEN GMT:

| GMT   | CA  | 1 |
|-------|-----|---|
| Olvin | UA. | 1 |

Results as of: 8/31/2019

|                       | Club          | S         |                       |               | Ме                        | mbers                   |                                                    |
|-----------------------|---------------|-----------|-----------------------|---------------|---------------------------|-------------------------|----------------------------------------------------|
| RESULTS FOR 2019-2020 |               |           | RESULTS FOR 2019-2020 |               |                           |                         |                                                    |
| QUARTER               | NEW CLUB GOAL | NEW CLUBS | DROPPED CLUBS         | QUARTER       | MEMBER GROWTH NET<br>GOAL | MEMBER GROWTH<br>ACTUAL | DROPPED<br>MEMBERS ACTUAL<br>(including transfers) |
| JULY/AUG/SEPT         | 1             | 0         | 1                     | JULY/AUG/SEPT | 60                        | 96                      | 97                                                 |
| OCT/NOV/DEC           | 2             | 0         | 0                     | OCT/NOV/DEC   | 83                        | 0                       | 0                                                  |
| JAN/FEB/MAR           | 3             | 0         | 0                     | JAN/FEB/MAR   | 78                        | 0                       | 0                                                  |
| APR/MAY/JUNE          | 2             | 0         | 0                     | APR/MAY/JUNE  | 66                        | 0                       | 0                                                  |