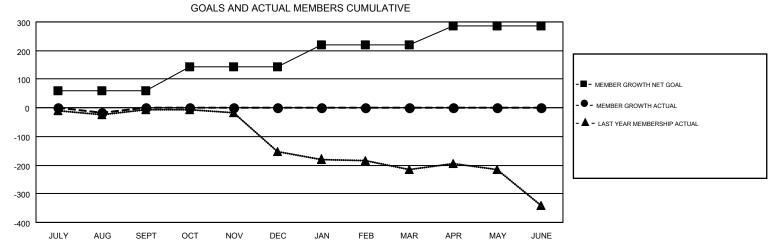

## GMT MONTHLY MEMBERSHIP PROGRESS REPORT

Multiple District 31

LOCATION: NORTH CAROLINA

OPEN GMT:

| GMT   | CA  | 1 |
|-------|-----|---|
| Olvin | UA. | 1 |

Results as of: 8/31/2019

|                       | Club          | S         |                       |               | Ме                        | mbers                   |                                                    |
|-----------------------|---------------|-----------|-----------------------|---------------|---------------------------|-------------------------|----------------------------------------------------|
| RESULTS FOR 2019-2020 |               |           | RESULTS FOR 2019-2020 |               |                           |                         |                                                    |
| QUARTER               | NEW CLUB GOAL | NEW CLUBS | DROPPED CLUBS         | QUARTER       | MEMBER GROWTH NET<br>GOAL | MEMBER GROWTH<br>ACTUAL | DROPPED<br>MEMBERS ACTUAL<br>(including transfers) |
| JULY/AUG/SEPT         | 1             | 0         | 1                     | JULY/AUG/SEPT | 60                        | 96                      | 97                                                 |
| OCT/NOV/DEC           | 2             | 0         | 0                     | OCT/NOV/DEC   | 83                        | 0                       | 0                                                  |
| JAN/FEB/MAR           | 3             | 0         | 0                     | JAN/FEB/MAR   | 78                        | 0                       | 0                                                  |
| APR/MAY/JUNE          | 2             | 0         | 0                     | APR/MAY/JUNE  | 66                        | 0                       | 0                                                  |